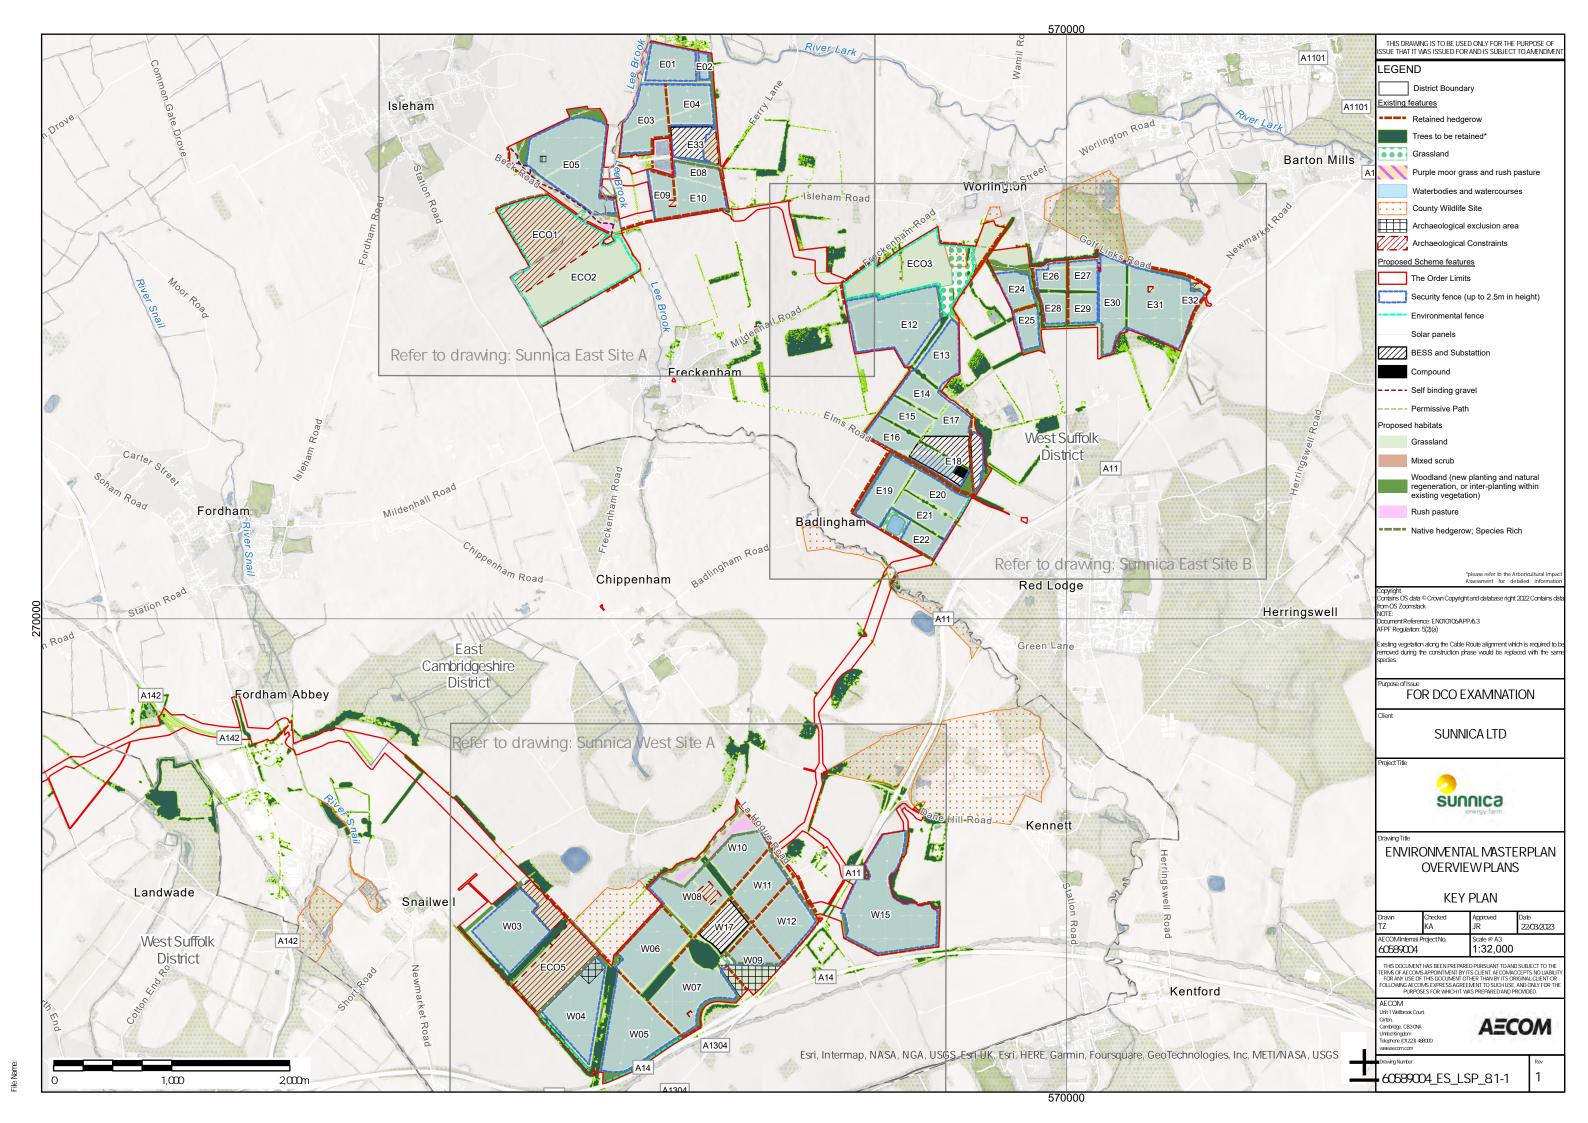

## SUNNICA ENERGY FARM

EN010106

8.47 Environmental Masterplan (Zoomed Out)

Planning Act 2008

Infrastructure Planning (Examination Procedure) Rules 2010

### 8.47 Environmental Masterplan (Zoomed Out)

| Planning Inspectorate Scheme   | EN010106                         |
|--------------------------------|----------------------------------|
| Reference                      |                                  |
| Application Document Reference | EN010106/APP/8.47                |
|                                |                                  |
| Author                         | Sunnica Energy Farm Project Team |
|                                |                                  |
|                                |                                  |