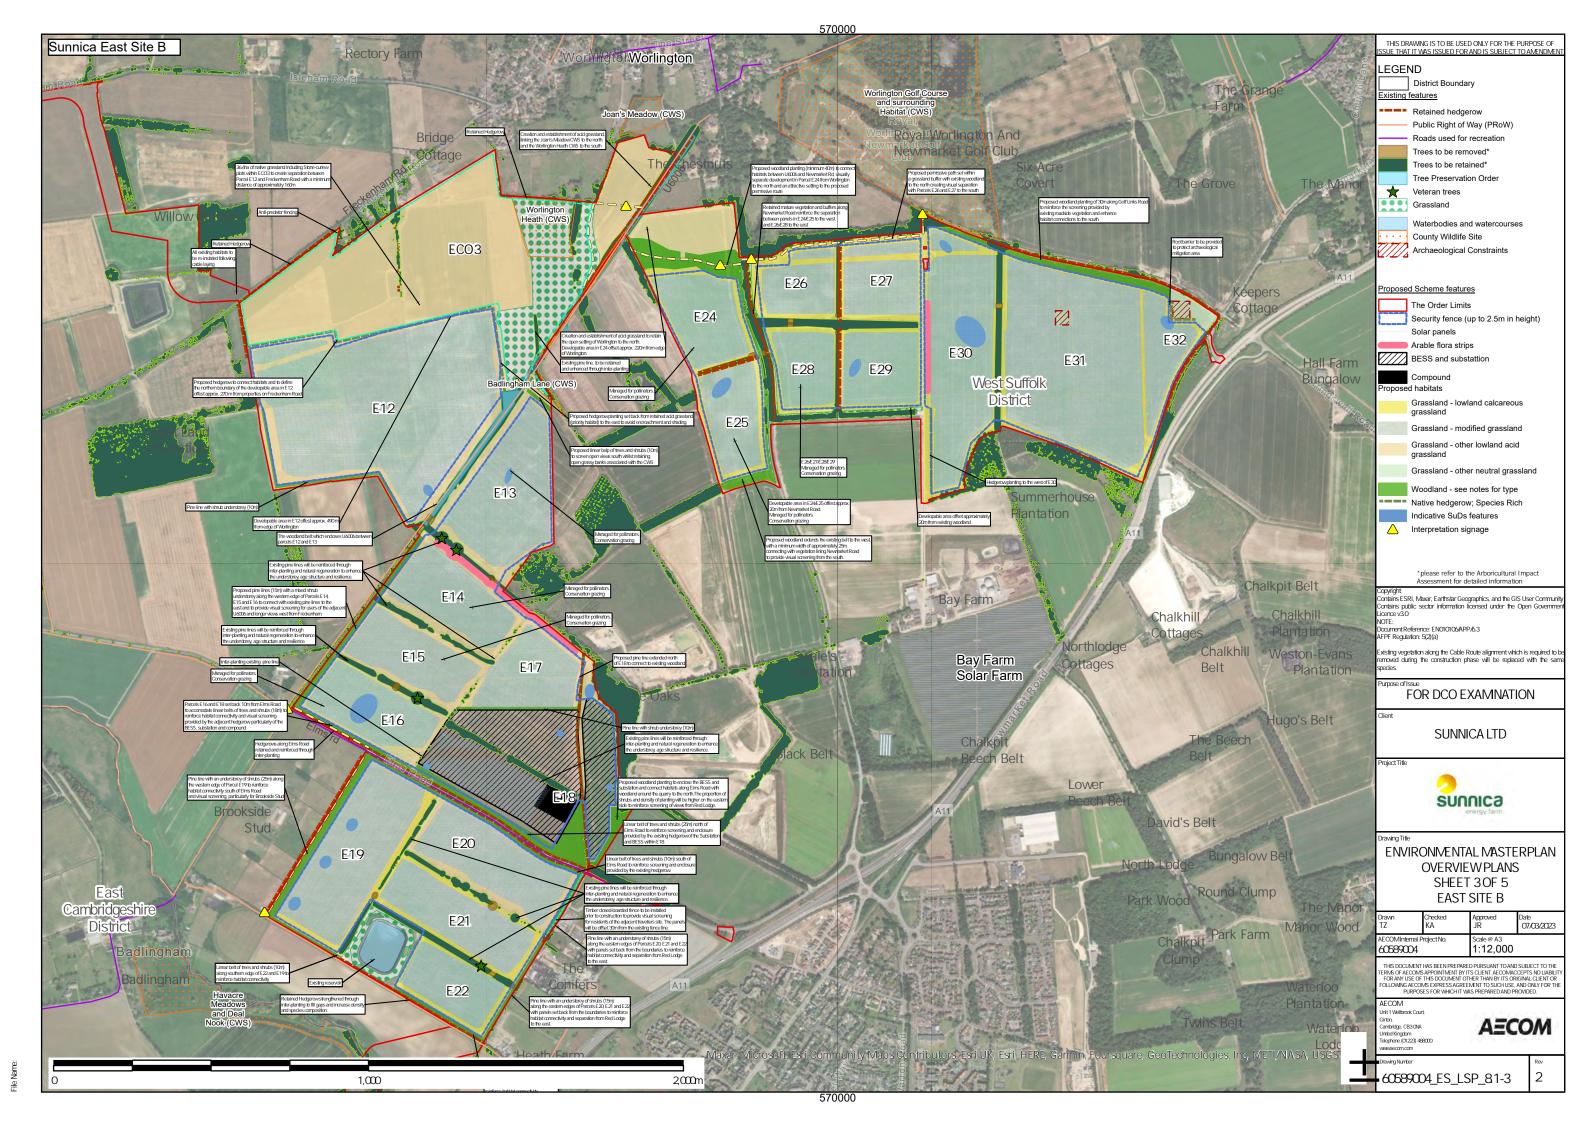

## SUNNICA ENERGY FARM

EN010106

8.47 Environmental Masterplan (Zoomed Out)

Planning Act 2008

Infrastructure Planning (Examination Procedure) Rules 2010

### 8.47 Environmental Masterplan (Zoomed Out)

| Planning Inspectorate Scheme   | EN010106                         |
|--------------------------------|----------------------------------|
| Reference                      |                                  |
| Application Document Reference | EN010106/APP/8.47                |
|                                |                                  |
| Author                         | Sunnica Energy Farm Project Team |
|                                |                                  |
|                                |                                  |