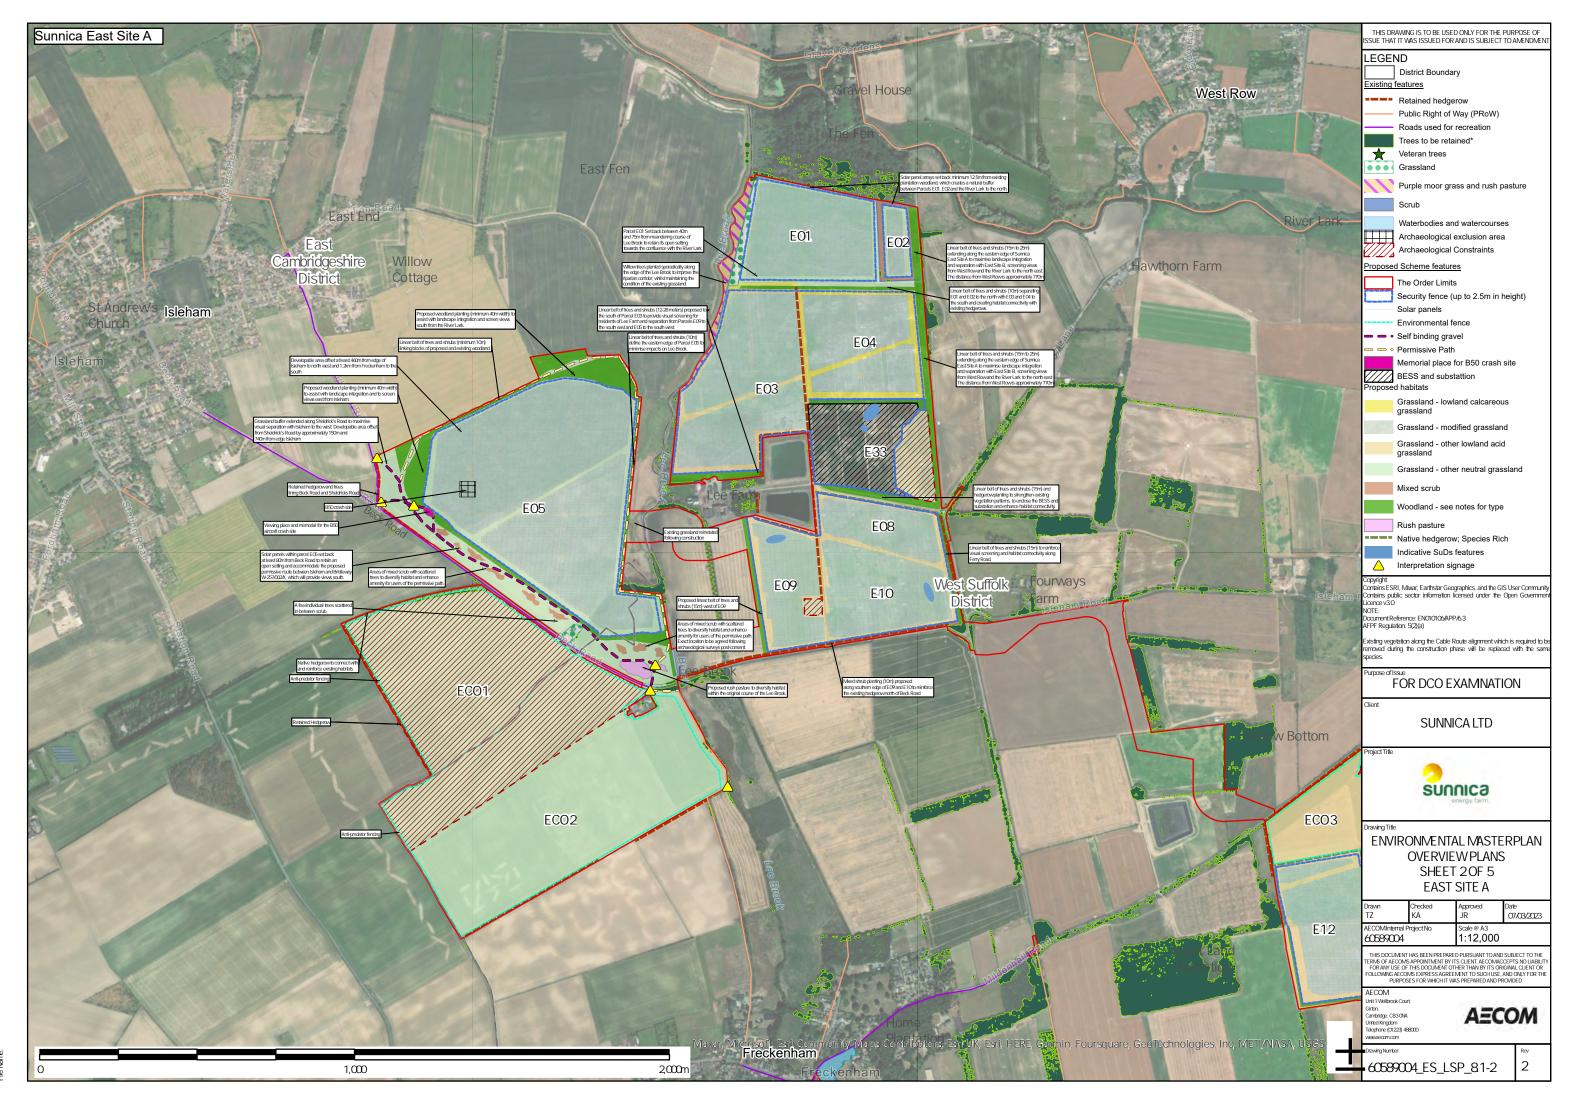

## SUNNICA ENERGY FARM

EN010106

8.47 Environmental Masterplan (Zoomed Out)

Planning Act 2008

Infrastructure Planning (Examination Procedure) Rules 2010

### 8.47 Environmental Masterplan (Zoomed Out)

| Planning Inspectorate Scheme   | EN010106                         |
|--------------------------------|----------------------------------|
| Reference                      |                                  |
| Application Document Reference | EN010106/APP/8.47                |
|                                |                                  |
| Author                         | Sunnica Energy Farm Project Team |
|                                |                                  |
|                                |                                  |