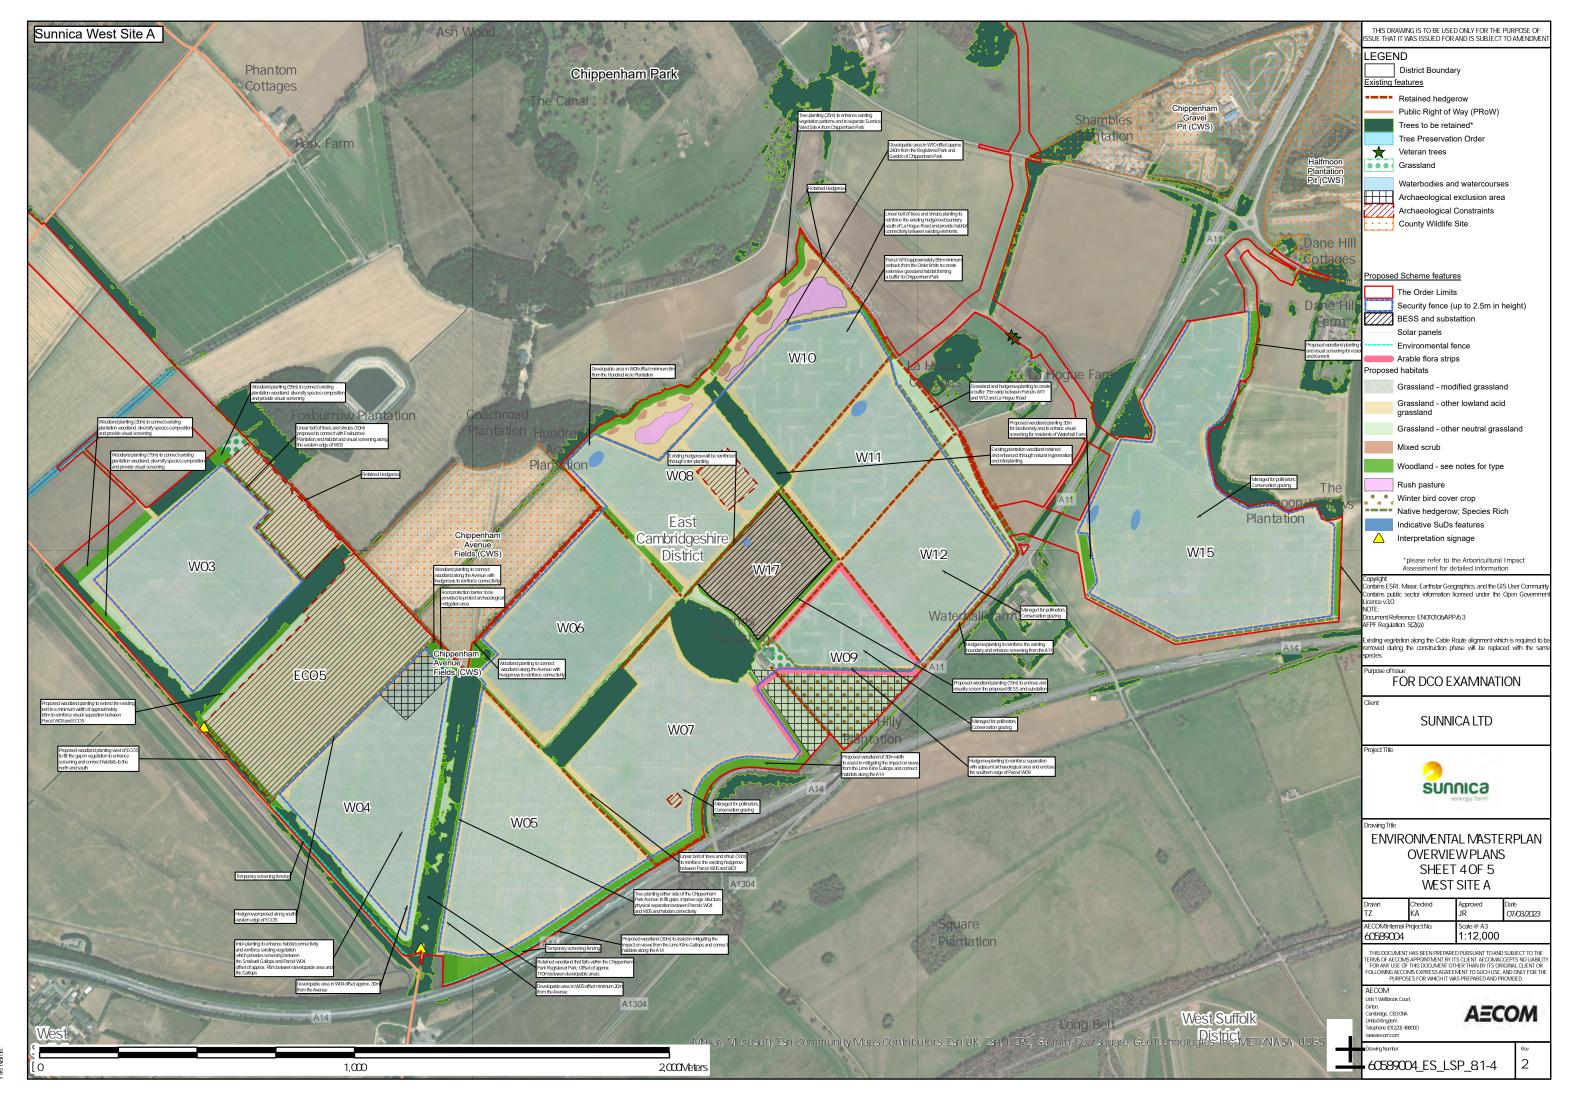

## SUNNICA ENERGY FARM

EN010106

8.47 Environmental Masterplan (Zoomed Out)

Planning Act 2008

Infrastructure Planning (Examination Procedure) Rules 2010

### 8.47 Environmental Masterplan (Zoomed Out)

| Planning Inspectorate Scheme   | EN010106                         |
|--------------------------------|----------------------------------|
| Reference                      |                                  |
| Application Document Reference | EN010106/APP/8.47                |
|                                |                                  |
| Author                         | Sunnica Energy Farm Project Team |
|                                |                                  |
|                                |                                  |